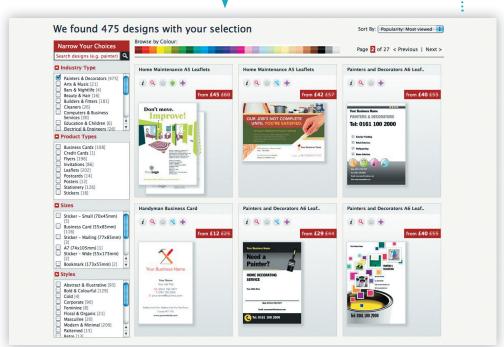

TemplateCloud® allows your visitors to browse 'sector specific' templates and to refine their search not only by sector, but also by color, size and genre. It includes designs for flyers, leaflets and other stationery, not just business cards.

Clients search for designs by sector and other criteria. Search results are shown as 'thumbnail' images

The API enables the design search function to be added to your website

The design search process, taken from flyerzone.co.uk