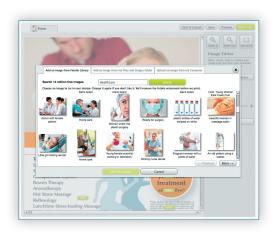

Once your client has selected a design, TemplateCloud® opens the template in an editable format. Next, they can personalize the template, edit the text and upload their logo.

Templates also contain 'sector specific' photos and images. However, if your client so wishes, they can upload their own, or utilize the embedded image library that contains 14 million images. Your client's edited design can also be saved for later use.

To date, TemplateCloud $^{\circ}$  offers over 10,000 templates and 14 million easy-swap images, giving your client unrivalled creative choice. The belief is simple: by providing lots of options, coupled with easy editing, the likelihood that visitors to your online print store will find a design that is right for their business is greatly increased, which means more print jobs for you.