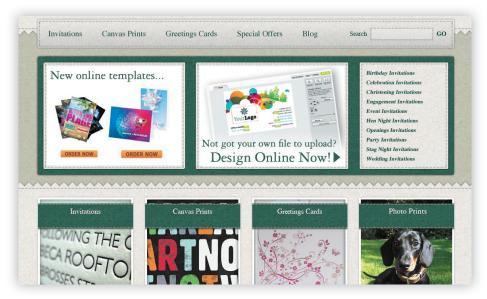

# Your website and TemplateCloud®

New functionality, new opportunities, new clients

Add TemplateCloud® to your online print store to generate orders from clients who don't have a print ready PDF

An example of how TemplateCloud® could be added to the Home Page or Landing Page of your website

Clients search for designs by sector and other criteria. Search results are shown as 'thumbnail' images

The API enables the design search function to be added to your website

The design search process, taken from flyerzone.co.uk