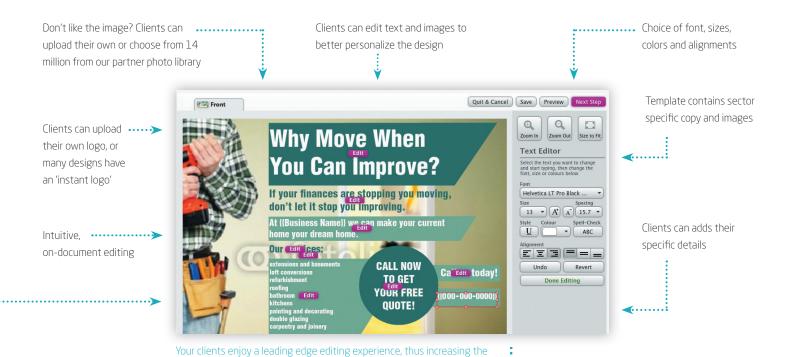

Once your client has selected a design, TemplateCloud® opens the template in an editable format. Next, they can personalize the template, edit the text and upload their logo.

Templates also contain 'sector specific' photos and images. However, if your client so wishes, they can upload their own, or utilize the embedded image library that contains 14 million images. Your client's edited design can also be saved for later use.

The editing process is 'on the design' rather than in 'text boxes at the side', giving your client a highly intuitive editing experience. This means that TemplateCloud® is suitable for more complex designs like flyers and leaflets, and especially apt for editing paragraph and 'body' text.

To date, TemplateCloud $^{\circ}$  offers over 10,000 templates and 14 million easy-swap images, giving your client unrivalled creative choice. The belief is simple: by providing lots of options, coupled with easy editing, the likelihood that visitors to your online print store will find a design that is right for their business is greatly increased, which means more print jobs for you.

Your clients can easily edit flyers and leaflets with complicated designs and body text