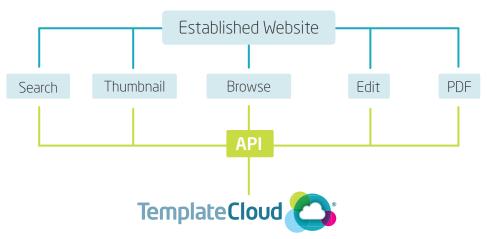

TemplateCloud® is integrated into your established online print store via an API (Application Programming Interface). This process is undertaken by your web developers, and a full technical briefing is provided. Support is also available via webinars and a help forum.

TemplateCloud® enables your visitors to search for designs, see preview thumbnails and then edit the templates. The TemplateCloud® API embeds our advanced 'editor' within your website, which means your customers never leave your site.

The API controls the interaction between TemplateCloud® and your established website