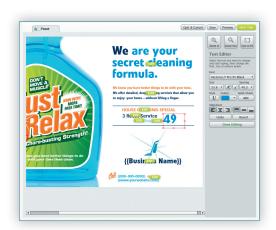

Once your client has selected a design, TemplateCloud® opens the template in an editable format. Next, they can personalize the template, edit the text and upload their logo.

Templates also contain 'sector specific' photos and images. However, if your client so wishes, they can upload their own, or utilize the embedded image library that contains 14 million images. Your client's edited design can also be saved for later use.

The editing process is 'on the design' rather than in 'text boxes at the side', giving your client a highly intuitive editing experience. This means that TemplateCloud® is suitable for more complex designs like flyers and leaflets, and especially apt for editing paragraph and 'body' text.

Your clients can easily edit flyers and leaflets with complicated designs and body text