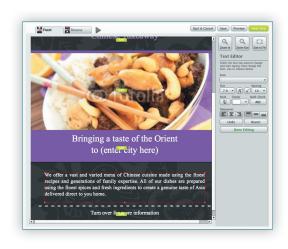

Once your client has selected a design, TemplateCloud® opens the template in an editable format. Next, they can personalize the template, edit the text and upload their logo.

Templates also contain 'sector specific' photos and images. However, if your client so wishes, they can upload their own, or utilize the embedded image library that contains 14 million images. Your client's edited design can also be saved for later use.

The editing process is 'on the design' rather than in 'text boxes at the side', giving your client a highly intuitive editing experience. This means that TemplateCloud® is suitable for more complex designs like flyers and leaflets, and especially apt for editing paragraph and 'body' text.

Your clients can easily edit flyers and leaflets with complicated designs and body text