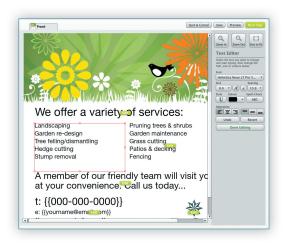

The editing process is 'on the design' rather than in 'text boxes at the side', giving your client a highly intuitive editing experience. This means that TemplateCloud® is suitable for more complex designs like flyers and leaflets, and especially apt for editing paragraph and 'body' text.

Your clients can easily edit flyers and leaflets with complicated designs and body text