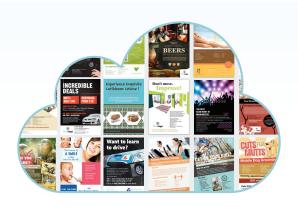

TemplateCloud® allows your visitors to browse 'sector specific' templates and to refine their search not only by sector, but also by color, size and genre. It includes designs for flyers, leaflets and other stationery, not just business cards.

To date, TemplateCloud $^{\circ}$  offers over 10,000 templates and 14 million easy-swap images, giving your client unrivalled creative choice. The belief is simple: by providing lots of options, coupled with easy editing, the likelihood that visitors to your online print store will find a design that is right for their business is greatly increased, which means more print jobs for you.

Clients search for designs by sector and other criteria. Search results are shown as 'thumbnail' images

The API enables the design search function to be added to your website

The design search process, taken from flyerzone.co.uk